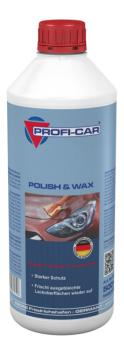

## P.C. POLISH & WAX, 500 ml

Art. No. 63135

POLISH & WAX to refresh, restore and protect strongly weathered and bleached varnish surfaces.

#### **Properties**

- Cleans, polishes efficiently and conserves in one step
- Effective and easy polishing possible
- Smoothens and removes dull surfaces
- Removes tar, insects, wax and dirt
- Long-lasting protection
- Manual and automatically use possible

#### **Areas of application**

For professional cleaning, restoring and smoothing soiled varnish surfaces (e.g. soiling from tar and insects). Also usable for general soiled metallic and standard varnishes.